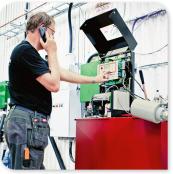

## Because of all these features the Installation time is reduced for approximately 40%.

Every system is connected to a test tower in the factory and both electrical and hydraulic components are tested before dispatch. When the unit is delivered on site it requires to re-connect the mains and the cylinder, fill the tank with oil and **the lift will run on construction mode, most of the time during the first day on site.** 