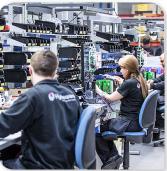

## Shortest down time

Wiring between the controller and the power unit is done in the factory. All other wiring is pre-terminated. Setting the floor zones, acceleration/deceleration rates and points as well as gains and the rest of the fine tuning typically take 10-15 minutes due to the advanced learning algorithms.

## Because of all these features the Installation time is reduced for approximately 40%.

Every system is connected to a test tower in the factory and both electrical and hydraulic components are tested before dispatch. When the unit is delivered on site it requires to re-connect the mains and the cylinder, fill the tank with oil and **the lift will run on construction mode, most of the time during the first day on site.** 