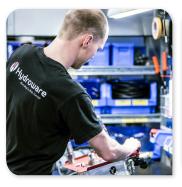

## Shortest down time

Wiring between the controller and the power unit is done in the factory. All other wiring is pre-terminated. Setting the floor zones, acceleration/deceleration rates and points as well as gains and the rest of the fine tuning typically take 10-15 minutes due to the advanced learning algorithms.

## Because of all these features the Installation time is reduced for approximately 40%.

Every system is connected to a test tower in the factory and both electrical and hydraulic components are tested before dispatch. When the unit is delivered on site it requires to re-connect the mains and the cylinder, fill the tank with oil and **the lift will run on construction mode, most of the time during the first day on site.** 